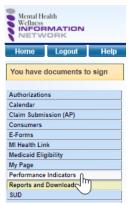

SUD Providers need to do corrections for Indicator # 2B and Indicator # 4B only for now.

Click on Performance Indicator button after logged in into MHWIN...