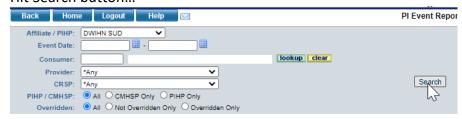

checkbox with the label [Select/Deselect All]...



Click on checkbox with the label 6. Out-of-compliance and then hit OK button...



# Hit Search button...



Click on View link to view why it is Out-of-compliance.



Assessment date here is nothing but admission date. This is not Integrated BioPsychosocial (IBPS) Assessment date



For Indicator #4B...

#### Click on Filter icon for Indicator column...



# Click on checkbox with the label [Select/Deselect All]...



# Click on checkbox with the label 11. #4b SUD – 1st Request Timeliness and then hit OK button...



#### Click on Filter icon for Disposition column...



Click on checkbox with the label [Select/Deselect All]...



Click on checkbox with the label 6. Out-of-compliance and then hit OK button...



## Hit Search button...



Click on View link to view why it is Out-of-compliance.



Event Date and Request Date here are nothing but discharge date. Integrated BioPsychosocial (IBPS) Assessment date is not needed to this report.