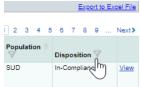

Click on Filter icon for Disposition column...

Click on checkbox with the label [Select/Deselect All]...

Click on checkbox with the label 6. Out-of-compliance and then hit OK button...