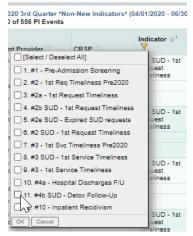

#### Click on Filter icon for Indicator column...

Click on checkbox with the label [Select/Deselect All]...

Click on checkbox with the label 4. #2b SUD – 1st Request Timeliness and then hit OK button...

# Click on checkbox with the label 11. #4b SUD – 1st Request Timeliness and then hit OK button...