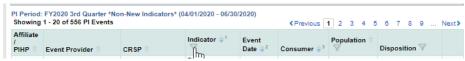

#### Hit Search button...

#### Click on Filter icon for Indicator column...

Click on checkbox with the label [Select/Deselect All]...

Click on checkbox with the label 4. #2b SUD – 1st Request Timeliness and then hit OK button...