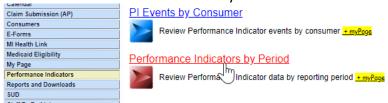

#### Click on "Performance Indicators by Period"...

# Click on "View PI Events" link...