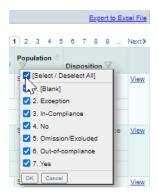

Click on Filter icon for Disposition column...

Click on checkbox with the label [Select/Deselect All]...

Click on checkbox with the label 6. Out-of-compliance and then hit OK button...