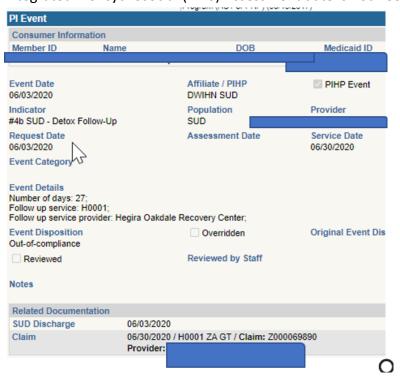

## Hit Search button...

Click on View link to view why it is Out-of-compliance.

Event Date and Request Date here are nothing but discharge date. Integrated BioPsychosocial (IBPS) Assessment date is not needed to this report.