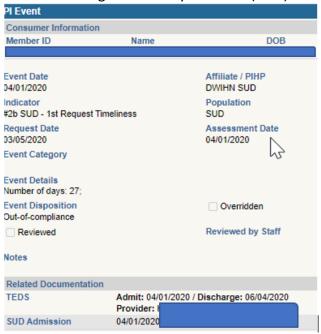

# Hit Search button...

Click on View link to view why it is Out-of-compliance.

Assessment date here is nothing but admission date. This is not Integrated BioPsychosocial (IBPS) Assessment date

For Indicator #4B...

## Hit Search button...

Click on View link to view why it is Out-of-compliance.

Event Date and Request Date here are nothing but discharge date. Integrated BioPsychosocial (IBPS) Assessment date is not needed to this report.