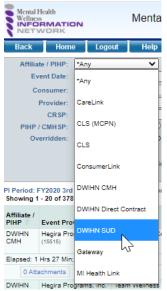

#### Select DWIHN SUD in this dropdown...

# Select DWIHN SUD from this dropdown list...