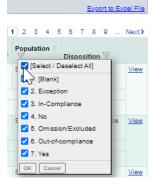

#### Click on Filter icon for Indicator column...

Click on checkbox with the label [Select/Deselect All]...

Click on checkbox with the label 4. #2b SUD – 1st Request Timeliness and then hit OK button...