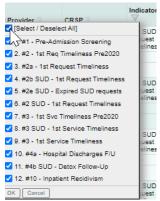

#### Click on Filter icon for Indicator column...

Click on checkbox with the label [Select/Deselect All]...

Click on checkbox with the label 4. #2b SUD – 1st Request Timeliness and then hit OK button...

#### Click on Filter icon for Indicator column...

# Click on checkbox with the label [Select/Deselect All]...

# Click on checkbox with the label 11. #4b SUD – 1st Request Timeliness and then hit OK button...