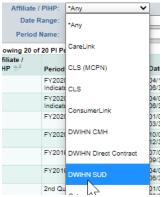

#### Select DWIHN SUD in this dropdown...

# Select DWIHN SUD from this dropdown list...