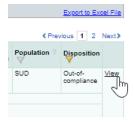

Click on Filter icon for Disposition column...

Click on checkbox with the label [Select/Deselect All]...

Click on checkbox with the label 6. Out-of-compliance and then hit OK button...

# Hit Search button...

Click on View link to view why it is Out-of-compliance.

Assessment date here is nothing but admission date. This is not Integrated BioPsychosocial (IBPS) Assessment date

For Indicator #4B...