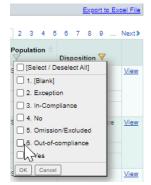

Click on Filter icon for Disposition column...

Click on checkbox with the label [Select/Deselect All]...

Click on checkbox with the label 6. Out-of-compliance and then hit OK button...