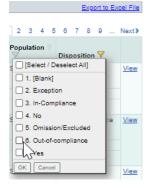

#### Click on Filter icon for Disposition column...

Click on checkbox with the label [Select/Deselect All]...

Click on checkbox with the label 6. Out-of-compliance and then hit OK button...