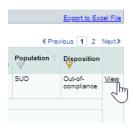

Click on Filter icon for Disposition column...

Click on checkbox with the label [Select/Deselect All]...

Click on checkbox with the label 6. Out-of-compliance and then hit OK button...

# Hit Search button...

Click on View link to view why it is Out-of-compliance.

Assessment date here is nothing but admission date. This is not Integrated BioPsychosocial (IBPS) Assessment date

For Indicator #4B...