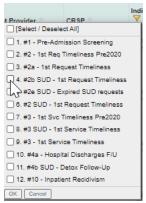

#### Click on Filter icon for Indicator column...

Click on checkbox with the label [Select/Deselect All]...

Click on checkbox with the label 4. #2b SUD – 1st Request Timeliness and then hit OK button...