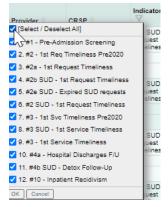

#### Click on Filter icon for Indicator column...

Click on checkbox with the label [Select/Deselect All]...

Click on checkbox with the label 4. #2b SUD – 1st Request Timeliness and then hit OK button...

# Click on checkbox with the label 11. #4b SUD – 1st Request Timeliness and then hit OK button...